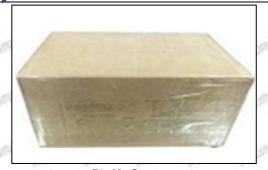

### 3.7. DSLA143P970 Injector Nozzle's Packing

**Domestic express packaging:** Usually wrapped in waterproof scotch tape, such as picture No.2.

International express packaging: Wrapped with waterproof yellow tape After wrapping the black protective film, such as picture No. 3.

© 2022 Shenzhen Shumatt Technology Co., Ltd

10 / 13

Pic No.2 **Domestic express packaging:**Wrapped by Transparent tape

Pic No.3

International express packaging:

Wrapped with yellow tape after wrapping black protective film