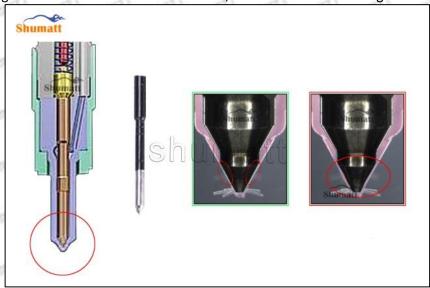

### 2.2. DSLA143P970 Injector Nozzle Inspection.

(1) Check whether there is deformation, cracking, thread damage, quenching, leakage and rust in the guide sleeve, spring, gasket and tight cap of the nozzle. The tight cap of the nozzle must be replaced after being disassembled for more than 5 times, as shown in the following.

- (2) Replace the tight cap of the nozzle and the copper gasket of the injector nozzle
- (3) Check whether the gap between the nozzle needle and the nozzle shell is within the standard range and whether it reaches the standard for use
- All parts should be examined for wear under a microscope at least 20 times larger
- Nozzle tight cap deformation, cracking, thread damage, quenching, leakage, will lead to black smoke vehicle cap, fuel injector damage.
- Injector opening pressure greater than or less than the specified range may cause injector damage.
- ▲ Failure to replace wearing parts in time during maintenance may lead to fuel injector damage.