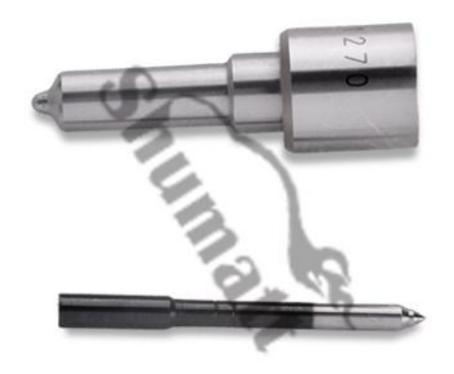

### 1. DSLA143P970 Injector Nozzle Introduction

### 1.1. DSLA143P970 Injector Nozzle's Basic Information

| Title | Injector Nozzle DSLA143P970 China made new | Brand          |
|-------|--------------------------------------------|----------------|
| Sku1  | G1X9SLA143P970                             | XINGMA         |
| Sku2  | G1HX16LA143P970                            | Shumatt        |
| Sku3  | G1Z17SLA143P970                            | LIWEI          |
| Sku4  | G1S8SLA143P970                             | China made new |
| Sku5  | G1L1SLA143P970                             | China made     |

### 1.2. DSLA143P970 Injector Nozzle's Common Written Part Number

| Injector Nozzle Order Number | Injector Nozzle Engraved Number |
|------------------------------|---------------------------------|
| 0433175271                   | DSLA143P970                     |