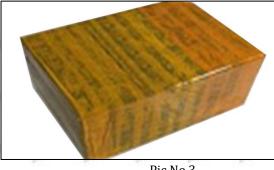

### 3.7. DSLA143P970 Injector Nozzle's Packing

**Domestic express packaging:** Usually wrapped in waterproof scotch tape, such as picture No.2.

International express packaging: Wrapped with waterproof yellow tape After wrapping the black protective film, such as picture No. 3.

© 2022 Shenzhen Shumatt Technology Co., Ltd

10 / 13

Pic No.2 **Domestic express packaging:**Wrapped by Transparent tape

Pic No.3

International express packaging:

Wrapped with yellow tape after wrapping black protective film