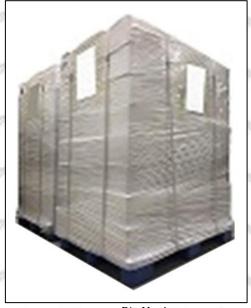

Pallet Shipping: Use fumigation free and recycling trays that meet export requirements, and use white wrapping protective film to wrap and bind with cable ties for the outside, such as picture No. 4, Also, the products can be packaged according to customers' requirements.

Pic No.4

**Pallet Shipping:** Use pallet that meet export requirements, and use white wrapping protective film to wrap and bind with cable ties